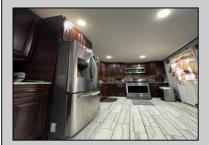

## COMMENTS

This property is very DECEIVING, from standing in the front you might think it is very small BUT when you walk in you will be PLEASANTLY surprised. This property has two bedrooms on the first floor and two on the second to accommodate everyone. \*\*\* Also has a MULTI PURPOSE ROOM. Property was remodeled in 2019. This property has two parking pads which is very unique for the street. The lot goes from Chester Ave to Hampden ave. VERY VERY UNIQUE PROPERTY !!!

| PROPERTY DETAILS                                |                         |                        |                          |
|-------------------------------------------------|-------------------------|------------------------|--------------------------|
| Exterior<br>Vinyl                               | OutsideFeatures<br>Shed | ParkingGarage<br>None  | OtherRooms<br>Great Room |
| AppliancesIncluded<br>Gas Stove<br>Refrigerator | Basement<br>Full        | Heating<br>Gas-Natural | Cooling<br>Central       |
| Water<br>Public                                 | Sewer<br>Public Sewer   |                        |                          |