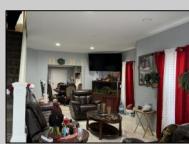

## COMMENTS

This property is very DECEIVING, from standing in the front you might think it is very small BUT when you walk in you will be PLEASANTLY surprised. This property has two bedrooms on the first floor and two on the second to accommodate everyone. \*\*\* Also has a MULTI PURPOSE ROOM. Property was remodeled in 2019. This property has two parking pads which is very unique for the street. The lot goes from Chester Ave to Hampden ave. VERY VERY UNIQUE PROPERTY !!!

| PROPERTY DETAILS                                |                         |                        |                          |  |
|-------------------------------------------------|-------------------------|------------------------|--------------------------|--|
| Exterior<br>Vinyl                               | OutsideFeatures<br>Shed | ParkingGarage<br>None  | OtherRooms<br>Great Room |  |
| AppliancesIncluded<br>Gas Stove<br>Refrigerator | Basement<br>Full        | Heating<br>Gas-Natural | Cooling<br>Central       |  |
| Water                                           | Sewer                   |                        |                          |  |