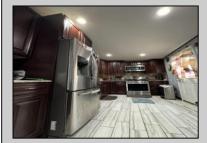

## COMMENTS

This property is very DECEIVING, from standing in the front you might think it is very small BUT when you walk in you will be PLEASANTLY surprised. This property has two bedrooms on the first floor and two on the second to accommodate everyone. \*\*\* Also has a MULTI PURPOSE ROOM. Property was remodeled in 2019. This property has two parking pads which is very unique for the street. The lot goes from Chester Ave to Hampden ave. VERY VERY UNIQUE PROPERTY !!!

| PROPERTY DETAILS                                |                         |                        |                          |  |
|-------------------------------------------------|-------------------------|------------------------|--------------------------|--|
| Exterior<br>Vinyl                               | OutsideFeatures<br>Shed | ParkingGarage<br>None  | OtherRooms<br>Great Room |  |
| AppliancesIncluded<br>Gas Stove<br>Refrigerator | Basement<br>Full        | Heating<br>Gas-Natural | Cooling<br>Central       |  |
| Water                                           | Sewer                   |                        |                          |  |