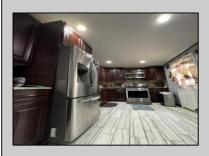

## **COMMENTS**

This property is very DECEIVING, from standing in the front you might think it is very small BUT when you walk in you will be PLEASANTLY surprised. This property has two bedrooms on the first floor and two on the second to accommodate everyone. \*\*\* Also has a MULTI PURPOSE ROOM. Property was remodeled in 2019. This property has two parking pads which is very unique for the street. The lot goes from Chester Ave to Hampden ave. VERY VERY UNIQUE PROPERTY!!!

| PROPERTY !!!                                    |                         |                        |                          |
|-------------------------------------------------|-------------------------|------------------------|--------------------------|
| PROPERTY DETAILS                                |                         |                        |                          |
| Exterior<br>Vinyl                               | OutsideFeatures<br>Shed | ParkingGarage<br>None  | OtherRooms<br>Great Room |
| AppliancesIncluded<br>Gas Stove<br>Refrigerator | Basement<br>Full        | Heating<br>Gas-Natural | Cooling<br>Central       |
| Water                                           | Sewer                   |                        |                          |