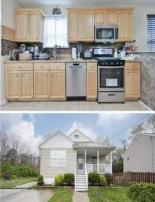

## PROPERTY DETAILS

Exterior OutsideFeatures ParkingGarage OtherRooms
Shingle Curbs None Dining Area
Vinyl Deck One and Half Car Laundry/Utility Room

Paved Road Porch Sidewalks

InteriorFeatures AppliancesIncluded Basement Heating
Carbon Monoxide Dishwasher 6 Ft. or More Head Forced Air

Detector Gas Stove Room
Kitchen Center Island Microwave Finished
Smoke/Fire Alarm Refrigerator Full

Washer Inside Entrance
Outside Entrance

Cooling HotWater Water Sewer
Ceiling Fan(s) Gas Public Public Sewer