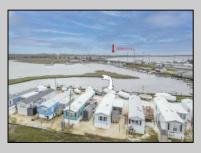

## 1810 Somers Point Rd Egg Harbor Township, NJ 08234

Asking \$130,000.00

## COMMENTS

Welcome to your SEASONALI home away from home! Bask in direct WATERFRONT views from the fully enclosed, screened-in porch overlooking the Somerset Cove Marina. This charming 2 bedroom, 1 full bath single-wide mobile home is coastal chic with modern amenities. Upon entering this well-maintained home, you're greeted by an open concept living room flowing right into the eat in kitchen with breakfast bar at the counter. Not to mention the views from the dining table! Low maintenance laminate floors throughout the living room and kitchen add an easy breezy, yet elegant touch. Come check out the views from this rare waterfront gem just a stone's throw from Somers Point and Ocean City! Forced air heat and AC are perfct for those early and late season weather changes. Unit being sold unfurnished. Seasonal occupancy April 15- October 31... perfect for Snowbirds or anyone looking for low maintenance summer living! Boat dock available for additional charge and preference given to Somerset Cove Marina owners. This is MUST SEE in person! Water views from the front and wetland views from the back! A truly unique opportunity!