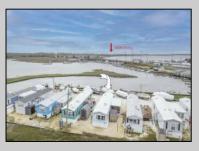

## 1810 Somers Point Rd Egg Harbor Township, NJ 08234

Asking \$130,000.00

## COMMENTS

Welcome to your SEASONALI home away from home! Bask in direct WATERFRONT views from the fully enclosed, screened-in porch overlooking the Somerset Cove Marina. This charming 2 bedroom, 1 full bath single-wide mobile home is coastal chic with modern amenities. Upon entering this well-maintained home, you're greeted by an open concept living room flowing right into the eat in kitchen with breakfast bar at the counter. Not to mention the views from the dining table! Low maintenance laminate floors throughout the living room and kitchen add an easy breezy, yet elegant touch. Come check out the views from this rare waterfront gem just a stone's throw from Somers Point and Ocean City! Forced air heat and AC are perfct for those early and late season weather changes. Unit being sold unfurnished. Seasonal occupancy April 15- October 31... perfect for Snowbirds or anyone looking for low maintenance summer living! Boat dock available for additional charge and preference given to Somerset Cove Marina owners. This is MUST SEE in person! Water views from the front and wetland views from the back! A truly unique opportunity!