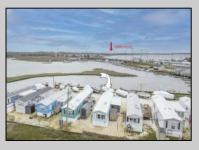

## 1810 Somers Point Rd Egg Harbor Township, NJ 08234

Asking \$130,000.00

## COMMENTS

Welcome to your SEASONALI home away from home! Bask in direct WATERFRONT views from the fully enclosed, screened-in porch overlooking the Somerset Cove Marina. This charming 2 bedroom, 1 full bath single-wide mobile home is coastal chic with modern amenities. Upon entering this well-maintained home, you're greeted by an open concept living room flowing right into the eat in kitchen with breakfast bar at the counter. Not to mention the views from the dining table! Low maintenance laminate floors throughout the living room and kitchen add an easy breezy, yet elegant touch. Come check out the views from this rare waterfront gem just a stone's throw from Somers Point and Ocean City! Forced air heat and AC are perfct for those early and late season weather changes. Unit being sold unfurnished. Seasonal occupancy April 15- October 31... perfect for Snowbirds or anyone looking for low maintenance summer living! Boat dock available for additional charge and preference given to Somerset Cove Marina owners. This is MUST SEE in person! Water views from the front and wetland views from the back! A truly unique opportunity!