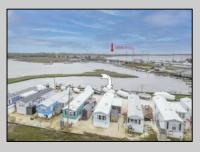

## 1810 Somers Point Rd Egg Harbor Township, NJ 08234

Asking \$130,000.00

## COMMENTS

Welcome to your SEASONALI home away from home! Bask in direct WATERFRONT views from the fully enclosed, screened-in porch overlooking the Somerset Cove Marina. This charming 2 bedroom, 1 full bath single-wide mobile home is coastal chic with modern amenities. Upon entering this well-maintained home, you're greeted by an open concept living room flowing right into the eat in kitchen with breakfast bar at the counter. Not to mention the views from the dining table! Low maintenance laminate floors throughout the living room and kitchen add an easy breezy, yet elegant touch. Come check out the views from this rare waterfront gem just a stone's throw from Somers Point and Ocean City! Forced air heat and AC are perfct for those early and late season weather changes. Unit being sold unfurnished. Seasonal occupancy April 15- October 31... perfect for Snowbirds or anyone looking for low maintenance summer living! Boat dock available for additional charge and preference given to Somerset Cove Marina owners. This is MUST SEE in person! Water views from the front and wetland views from the back! A truly unique opportunity! **PROPERTY DETAILS** 