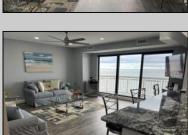

## **COMMENTS**

OUTSTANDING VIEWS! Walk In & Feel the Luxury Design as you take in the breathtaking Ocean waves and Atlantic city skyline right from your living room. Everything is new and around 6 months old. The details and perks in this design are fun. The granite counter tops, and self-closing Kraft made cabinets and pullouts make it a delight to be in the kitchen. It's an open plan and it has everything. A Sensor faucet, GE Profile appliances WiFi connected, an electric range with an air fryer, a new Bosch heat pump a dishwasher with a top silverware tray, stainless steel Breville toaster. Black out shades with a lifetime warranty and one with a motorized remote. Enjoy the Olympic size indoor pool and large sunning deck, gym, steam room, pool table room and other amenities on the 6th floor. Walk out your door to the famous AC Boardwalk and Beach. Steps away from the casinos, 246 restaurants, shopping, and a huge outdoor outlet mall. Ride the tram, walk, or bike on the boardwalk to your destination. Pet friendly! The condo fee is \$1,276.52 an a special assessment of \$626.73 for a total of \$1,903.24 per month. The special assessment of \$626.73 has only been voted on by the Board until the end of 2024. Unassigned garage parking. Parking \$500 for first car and it is a one time charge, second car \$300 per year.