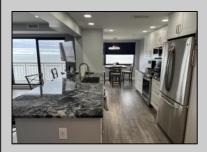

## **COMMENTS**

OUTSTANDING VIEWS! Walk In & Feel the Luxury Design as you take in the breathtaking Ocean waves and Atlantic city skyline right from your living room. Everything is new and around 6 months old. The details and perks in this design are fun. The granite counter tops, and self-closing Kraft made cabinets and pullouts make it a delight to be in the kitchen. It's an open plan and it has everything. A Sensor faucet, GE Profile appliances WiFi connected, an electric range with an air fryer, a new Bosch heat pump a dishwasher with a top silverware tray, stainless steel Breville toaster. Black out shades with a lifetime warranty and one with a motorized remote. Enjoy the Olympic size indoor pool and large sunning deck, gym, steam room, pool table room and other amenities on the 6th floor. Walk out your door to the famous AC Boardwalk and Beach. Steps away from the casinos, 246 restaurants, shopping, and a huge outdoor outlet mall. Ride the tram, walk, or bike on the boardwalk to your destination. Pet friendly! The condo fee is \$1,276.52 an a special assessment of \$626.73 for a total of \$1,903.24 per month. The special assessment of \$626.73 has only been voted on by the Board until the end of 2024. Unassigned garage parking. Parking \$500 for first car and it is a one time charge, second car \$300 per year.