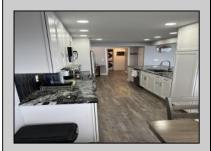

## **COMMENTS**

OUTSTANDING VIEWS! Walk In & Feel the Luxury Design as you take in the breathtaking Ocean waves and Atlantic city skyline right from your living room. Everything is new and around 6 months old. The details and perks in this design are fun. The granite counter tops, and self-closing Kraft made cabinets and pullouts make it a delight to be in the kitchen. It's an open plan and it has everything. A Sensor faucet, GE Profile appliances WiFi connected, an electric range with an air fryer, a new Bosch heat pump a dishwasher with a top silverware tray, stainless steel Breville toaster. Black out shades with a lifetime warranty and one with a motorized remote. Enjoy the Olympic size indoor pool and large sunning deck, gym, steam room, pool table room and other amenities on the 6th floor. Walk out your door to the famous AC Boardwalk and Beach. Steps away from the casinos, 246 restaurants, shopping, and a huge outdoor outlet mall. Ride the tram, walk, or bike on the boardwalk to your destination. Pet friendly! The condo fee is \$1,276.52 an a special assessment of \$626.73 for a total of \$1,903.24 per month. The special assessment of \$626.73 has only been voted on by the Board until the end of 2024. Unassigned garage parking. Parking \$500 for first car and it is a one time charge, second car \$300 per year.

## PROPERTY DETAILS

Exterior ParkingGarage Stucco Attached Garage OtherRooms Eat In Kitchen Laundry/Utility Room InteriorFeatures Hardwood Floors

Pantry

CoAusing for Cynthia Barlines

Eleguifger Realty Inc<sup>Public Water</sup>