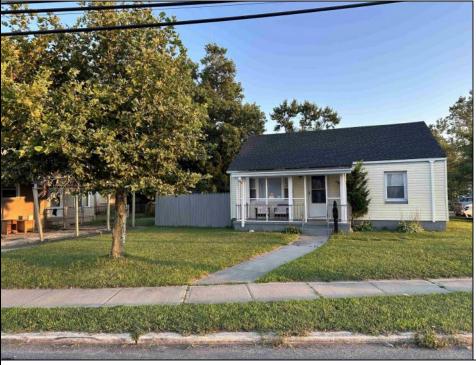

7039 BLACK HORSE PIKE Egg Harbor Township, NJ 08232

Asking \$215,000.00

## COMMENTS

This cute bungalow offers 2 bedrooms, 1 bath, front porch, nice yard size and your own private two car parking driveway. Steps from the bay. Conveniently located within minutes to everything. Entire house is renovated 2022 This property has many possibilities! Customize to your liking , this is a real gem would not last long must see.