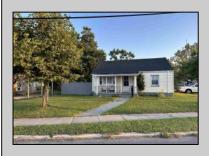

7039 BLACK HORSE PIKE Egg Harbor Township, NJ 08232

Asking \$215,000.00

## COMMENTS

This cute bungalow offers 2 bedrooms, 1 bath, front porch, nice yard size and your own private two car parking driveway. Steps from the bay. Conveniently located within minutes to everything. Entire house is renovated 2022 This property has many possibilities! Customize to your liking , this is a real gem would not last long must see.