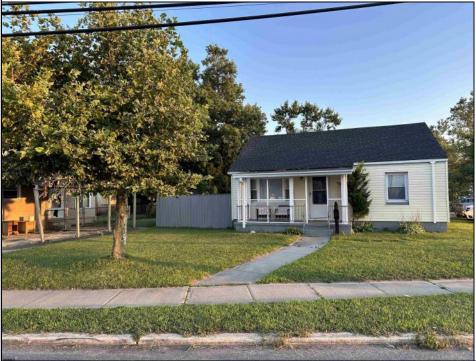

## **7039 BLACK HORSE PIKE** Egg Harbor Township, NJ 08232

Asking \$215,000.00

## COMMENTS

This cute bungalow offers 2 bedrooms, 1 bath, front porch, nice yard size and your own private two car parking driveway. Steps from the bay. Conveniently located within minutes to everything. Entire house is renovated 2022 This property has many possibilities! Customize to your liking , this is a real gem would not last long must see.