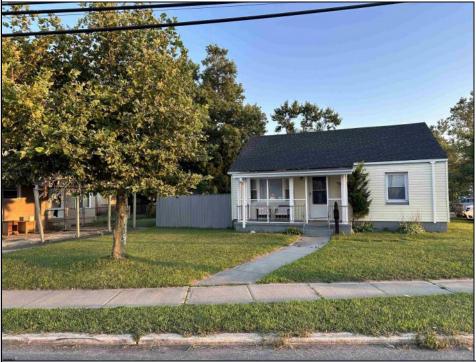

## 7039 BLACK HORSE PIKE Egg Harbor Township, NJ 08232

Asking \$215,000.00

## COMMENTS

This cute bungalow offers 2 bedrooms, 1 bath, front porch, nice yard size and your own private two car parking driveway. Steps from the bay. Conveniently located within minutes to everything. Entire house is renovated 2022 This property has many possibilities! Customize to your liking , this is a real gem would not last long must see.