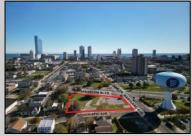

## COMMENTS

DEVELOPER/INVESTER ALERT! This lot is located at the intersection between N. Maryland Ave. and Adriatic Ave in Atlantic City and zoned RM-1, a multifamily district established primarily to foster family-oriented options. The property itself is generously sized, offering approximately 28,000 square feet on a clear Lot. Seller had previously set to develop 17 town house units with ample outdoor space... Call us for the prior plans, we'll layout the possibilities for you. Don't miss this unique development opportunity!