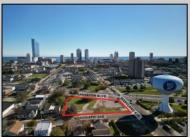

## **COMMENTS**

DEVELOPER/INVESTER ALERT! This lot is located at the intersection between N. Maryland Ave. and Adriatic Ave in Atlantic City and zoned RM-1, a multifamily district established primarily to foster family-oriented options. The property itself is generously sized, offering approximately 28,000 square feet on a clear Lot. Seller had previously set to develop 17 town house units with ample outdoor space... Call us for the prior plans, we'll layout the possibilities for you. Don't miss this unique development opportunity!

**PROPERTY DETAILS** 

Ask for Thomas Horan
Berger Realty Inc
1330 Bay Avenue, Ocean City
Call: 609-391-1330
Email to: tph@bergerrealty.com