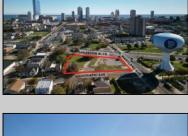

## **COMMENTS**

DEVELOPER/INVESTER ALERT! This lot is located at the intersection between N. Maryland Ave. and Adriatic Ave in Atlantic City and zoned RM-1, a multifamily district established primarily to foster family-oriented options. The property itself is generously sized, offering approximately 28,000 square feet on a clear Lot. Seller had previously set to develop 17 town house units with ample outdoor space... Call us for the prior plans, we'll layout the possibilities for you. Don't miss this unique development opportunity!