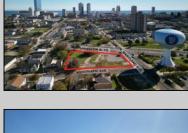

## **COMMENTS**

DEVELOPER/INVESTER ALERT! This lot is located at the intersection between N. Maryland Ave. and Adriatic Ave in Atlantic City and zoned RM-1, a multifamily district established primarily to foster family-oriented options. The property itself is generously sized, offering approximately 28,000 square feet on a clear Lot. Seller had previously set to develop 17 town house units with ample outdoor space... Call us for the prior plans, we'll layout the possibilities for you. Don't miss this unique development opportunity!