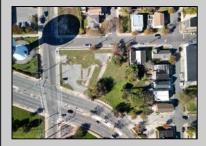

## **COMMENTS**

DEVELOPER/INVESTER ALERT! This lot is located at the intersection between N. Maryland Ave. and Adriatic Ave in Atlantic City and zoned RM-1, a multifamily district established primarily to foster family-oriented options. The property itself is generously sized, offering approximately 28,000 square feet on a clear Lot. Seller had previously set to develop 17 town house units with ample outdoor space... Call us for the prior plans, we'll layout the possibilities for you. Don't miss this unique development opportunity!