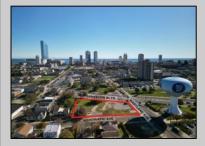

## COMMENTS

DEVELOPER/INVESTER ALERT! This lot is located at the intersection between N. Maryland Ave. and Adriatic Ave in Atlantic City and zoned RM-1, a multifamily district established primarily to foster family-oriented options. The property itself is generously sized, offering approximately 28,000 square feet on a clear Lot. Seller had previously set to develop 17 town house units with ample outdoor space... Call us for the prior plans, we'll layout the possibilities for you. Don't miss this unique development opportunity!