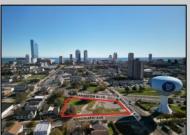

## **COMMENTS**

DEVELOPER/INVESTER ALERT! This lot is located at the intersection between N. Maryland Ave. and Adriatic Ave in Atlantic City and zoned RM-1, a multifamily district established primarily to foster family-oriented options. The property itself is generously sized, offering approximately 28,000 square feet on a clear Lot. Seller had previously set to develop 17 town house units with ample outdoor space... Call us for the prior plans, we'll layout the possibilities for you. Don't miss this unique development opportunity!