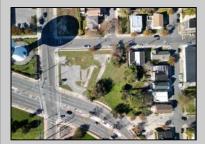

## **COMMENTS**

DEVELOPER/INVESTER ALERT! This lot is located at the intersection between N. Maryland Ave. and Adriatic Ave in Atlantic City and zoned RM-1, a multifamily district established primarily to foster family-oriented options. The property itself is generously sized, offering approximately 28,000 square feet on a clear Lot. Seller had previously set to develop 17 town house units with ample outdoor space... Call us for the prior plans, we'll layout the possibilities for you. Don't miss this unique development opportunity!