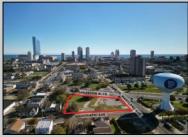

## **COMMENTS**

DEVELOPER/INVESTER ALERT! This lot is located at the intersection between N. Maryland Ave. and Adriatic Ave in Atlantic City and zoned RM-1, a multifamily district established primarily to foster family-oriented options. The property itself is generously sized, offering approximately 28,000 square feet on a clear Lot. Seller had previously set to develop 17 town house units with ample outdoor space... Call us for the prior plans, we'll layout the possibilities for you. Don't miss this unique development opportunity!