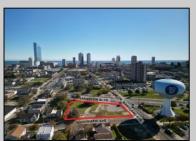

## **COMMENTS**

DEVELOPER/INVESTER ALERT! This lot is located at the intersection between N. Maryland Ave. and Adriatic Ave in Atlantic City and zoned RM-1, a multifamily district established primarily to foster family-oriented options. The property itself is generously sized, offering approximately 28,000 square feet on a clear Lot. Seller had previously set to develop 17 town house units with ample outdoor space... Call us for the prior plans, we'll layout the possibilities for you. Don't miss this unique development opportunity!