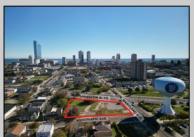

## **COMMENTS**

DEVELOPER/INVESTER ALERT! This lot is located at the intersection between N. Maryland Ave. and Adriatic Ave in Atlantic City and zoned RM-1, a multifamily district established primarily to foster family-oriented options. The property itself is generously sized, offering approximately 28,000 square feet on a clear Lot. Seller had previously set to develop 17 town house units with ample outdoor space... Call us for the prior plans, we'll layout the possibilities for you. Don't miss this unique development opportunity!