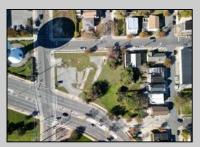

## **COMMENTS**

DEVELOPER/INVESTER ALERT! This lot is located at the intersection between N. Maryland Ave. and Adriatic Ave in Atlantic City and zoned RM-1, a multifamily district established primarily to foster family-oriented options. The property itself is generously sized, offering approximately 28,000 square feet on a clear Lot. Seller had previously set to develop 17 town house units with ample outdoor space... Call us for the prior plans, we'll layout the possibilities for you. Don't miss this unique development opportunity!