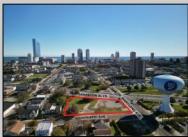

## **COMMENTS**

DEVELOPER/INVESTER ALERT! This lot is located at the intersection between N. Maryland Ave. and Adriatic Ave in Atlantic City and zoned RM-1, a multifamily district established primarily to foster family-oriented options. The property itself is generously sized, offering approximately 28,000 square feet on a clear Lot. Seller had previously set to develop 17 town house units with ample outdoor space... Call us for the prior plans, we'll layout the possibilities for you. Don't miss this unique development opportunity!