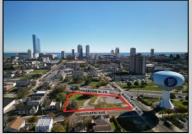

## COMMENTS

DEVELOPER/INVESTER ALERT! This lot is located at the intersection between N. Maryland Ave. and Adriatic Ave in Atlantic City and zoned RM-1, a multifamily district established primarily to foster family-oriented options. The property itself is generously sized, offering approximately 28,000 square feet on a clear Lot. Seller had previously set to develop 17 town house units with ample outdoor space... Call us for the prior plans, we'll layout the possibilities for you. Don't miss this unique development opportunity!