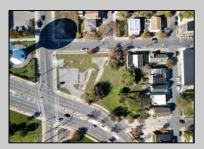

## **COMMENTS**

DEVELOPER/INVESTER ALERT! This lot is located at the intersection between N. Maryland Ave. and Adriatic Ave in Atlantic City and zoned RM-1, a multifamily district established primarily to foster family-oriented options. The property itself is generously sized, offering approximately 28,000 square feet on a clear Lot. Seller had previously set to develop 17 town house units with ample outdoor space... Call us for the prior plans, we'll layout the possibilities for you. Don't miss this unique development opportunity!