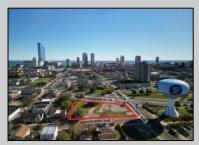

## **COMMENTS**

DEVELOPER/INVESTER ALERT! This lot is located at the intersection between N. Maryland Ave. and Adriatic Ave in Atlantic City and zoned RM-1, a multifamily district established primarily to foster family-oriented options. The property itself is generously sized, offering approximately 28,000 square feet on a clear Lot. Seller had previously set to develop 17 town house units with ample outdoor space... Call us for the prior plans, we'll layout the possibilities for you. Don't miss this unique development opportunity!