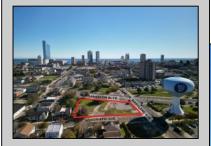

## COMMENTS

DEVELOPER/INVESTER ALERT! This lot is located at the intersection between N. Maryland Ave. and Adriatic Ave in Atlantic City and zoned RM-1, a multifamily district established primarily to foster family-oriented options. The property itself is generously sized, offering approximately 28,000 square feet on a clear Lot. Seller had previously set to develop 17 town house units with ample outdoor space... Call us for the prior plans, we'll layout the possibilities for you. Don't miss this unique development opportunity!