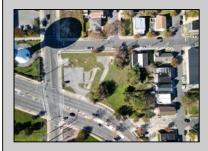

## COMMENTS

DEVELOPER/INVESTER ALERT! This lot is located at the intersection between N. Maryland Ave. and Adriatic Ave in Atlantic City and zoned RM-1, a multifamily district established primarily to foster family-oriented options. The property itself is generously sized, offering approximately 28,000 square feet on a clear Lot. Seller had previously set to develop 17 town house units with ample outdoor space... Call us for the prior plans, we'll layout the possibilities for you. Don't miss this unique development opportunity!