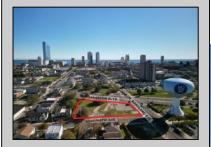

## COMMENTS

DEVELOPER/INVESTER ALERT! This lot is located at the intersection between N. Maryland Ave. and Adriatic Ave in Atlantic City and zoned RM-1, a multifamily district established primarily to foster family-oriented options. The property itself is generously sized, offering approximately 28,000 square feet on a clear Lot. Seller had previously set to develop 17 town house units with ample outdoor space... Call us for the prior plans, we'll layout the possibilities for you. Don't miss this unique development opportunity!