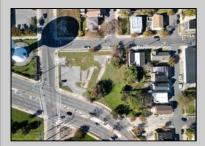

## **COMMENTS**

DEVELOPER/INVESTER ALERT! This lot is located at the intersection between N. Maryland Ave. and Adriatic Ave in Atlantic City and zoned RM-1, a multifamily district established primarily to foster family-oriented options. The property itself is generously sized, offering approximately 28,000 square feet on a clear Lot. Seller had previously set to develop 17 town house units with ample outdoor space... Call us for the prior plans, we'll layout the possibilities for you. Don't miss this unique development opportunity!