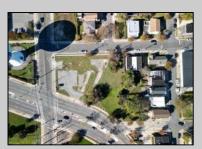

## **COMMENTS**

DEVELOPER/INVESTER ALERT! This lot is located at the intersection between N. Maryland Ave. and Adriatic Ave in Atlantic City and zoned RM-1, a multifamily district established primarily to foster family-oriented options. The property itself is generously sized, offering approximately 28,000 square feet on a clear Lot. Seller had previously set to develop 17 town house units with ample outdoor space... Call us for the prior plans, we'll layout the possibilities for you. Don't miss this unique development opportunity!