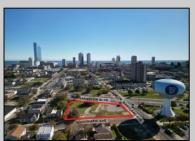

## **COMMENTS**

DEVELOPER/INVESTER ALERT! This lot is located at the intersection between N. Maryland Ave. and Adriatic Ave in Atlantic City and zoned RM-1, a multifamily district established primarily to foster family-oriented options. The property itself is generously sized, offering approximately 28,000 square feet on a clear Lot. Seller had previously set to develop 17 town house units with ample outdoor space... Call us for the prior plans, we'll layout the possibilities for you. Don't miss this unique development opportunity!