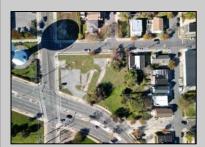

## **COMMENTS**

DEVELOPER/INVESTER ALERT! This lot is located at the intersection between N. Maryland Ave. and Adriatic Ave in Atlantic City and zoned RM-1, a multifamily district established primarily to foster family-oriented options. The property itself is generously sized, offering approximately 28,000 square feet on a clear Lot. Seller had previously set to develop 17 town house units with ample outdoor space... Call us for the prior plans, we'll layout the possibilities for you. Don't miss this unique development opportunity!