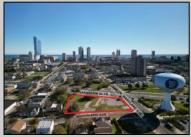

## **COMMENTS**

DEVELOPER/INVESTER ALERT! This lot is located at the intersection between N. Maryland Ave. and Adriatic Ave in Atlantic City and zoned RM-1, a multifamily district established primarily to foster family-oriented options. The property itself is generously sized, offering approximately 28,000 square feet on a clear Lot. Seller had previously set to develop 17 town house units with ample outdoor space... Call us for the prior plans, we'll layout the possibilities for you. Don't miss this unique development opportunity!

**PROPERTY DETAILS** 

Ask for John Tonkinson
Berger Realty Inc
1330 Bay Avenue, Ocean City
Call: 609-391-1330
Email to: jtn@bergerrealty.com