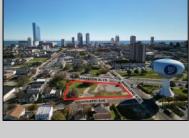

## **COMMENTS**

DEVELOPER/INVESTER ALERT! This lot is located at the intersection between N. Maryland Ave. and Adriatic Ave in Atlantic City and zoned RM-1, a multifamily district established primarily to foster family-oriented options. The property itself is generously sized, offering approximately 28,000 square feet on a clear Lot. Seller had previously set to develop 17 town house units with ample outdoor space... Call us for the prior plans, we'll layout the possibilities for you. Don't miss this unique development opportunity!