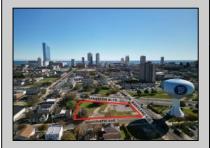

## COMMENTS

DEVELOPER/INVESTER ALERT! This lot is located at the intersection between N. Maryland Ave. and Adriatic Ave in Atlantic City and zoned RM-1, a multifamily district established primarily to foster family-oriented options. The property itself is generously sized, offering approximately 28,000 square feet on a clear Lot. Seller had previously set to develop 17 town house units with ample outdoor space... Call us for the prior plans, we'll layout the possibilities for you. Don't miss this unique development opportunity!