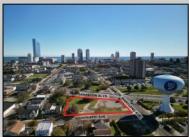

## **COMMENTS**

DEVELOPER/INVESTER ALERT! This lot is located at the intersection between N. Maryland Ave. and Adriatic Ave in Atlantic City and zoned RM-1, a multifamily district established primarily to foster family-oriented options. The property itself is generously sized, offering approximately 28,000 square feet on a clear Lot. Seller had previously set to develop 17 town house units with ample outdoor space... Call us for the prior plans, we'll layout the possibilities for you. Don't miss this unique development opportunity!