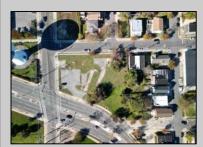

## **COMMENTS**

DEVELOPER/INVESTER ALERT! This lot is located at the intersection between N. Maryland Ave. and Adriatic Ave in Atlantic City and zoned RM-1, a multifamily district established primarily to foster family-oriented options. The property itself is generously sized, offering approximately 28,000 square feet on a clear Lot. Seller had previously set to develop 17 town house units with ample outdoor space... Call us for the prior plans, we'll layout the possibilities for you. Don't miss this unique development opportunity!