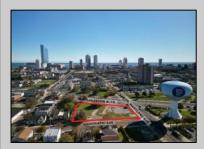

## **COMMENTS**

DEVELOPER/INVESTER ALERT! This lot is located at the intersection between N. Maryland Ave. and Adriatic Ave in Atlantic City and zoned RM-1, a multifamily district established primarily to foster family-oriented options. The property itself is generously sized, offering approximately 28,000 square feet on a clear Lot. Seller had previously set to develop 17 town house units with ample outdoor space... Call us for the prior plans, we'll layout the possibilities for you. Don't miss this unique development opportunity!