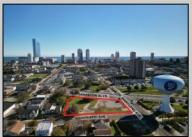

## **COMMENTS**

DEVELOPER/INVESTER ALERT! This lot is located at the intersection between N. Maryland Ave. and Adriatic Ave in Atlantic City and zoned RM-1, a multifamily district established primarily to foster family-oriented options. The property itself is generously sized, offering approximately 28,000 square feet on a clear Lot. Seller had previously set to develop 17 town house units with ample outdoor space... Call us for the prior plans, we'll layout the possibilities for you. Don't miss this unique development opportunity!