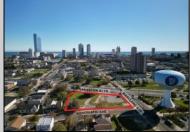

## COMMENTS

DEVELOPER/INVESTER ALERT! This lot is located at the intersection between N. Maryland Ave. and Adriatic Ave in Atlantic City and zoned RM-1, a multifamily district established primarily to foster family-oriented options. The property itself is generously sized, offering approximately 28,000 square feet on a clear Lot. Seller had previously set to develop 17 town house units with ample outdoor space... Call us for the prior plans, we'll layout the possibilities for you. Don't miss this unique development opportunity!