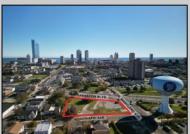

## **COMMENTS**

DEVELOPER/INVESTER ALERT! This lot is located at the intersection between N. Maryland Ave. and Adriatic Ave in Atlantic City and zoned RM-1, a multifamily district established primarily to foster family-oriented options. The property itself is generously sized, offering approximately 28,000 square feet on a clear Lot. Seller had previously set to develop 17 town house units with ample outdoor space... Call us for the prior plans, we'll layout the possibilities for you. Don't miss this unique development opportunity!