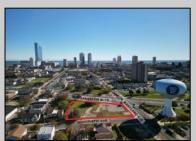

## **COMMENTS**

DEVELOPER/INVESTER ALERT! This lot is located at the intersection between N. Maryland Ave. and Adriatic Ave in Atlantic City and zoned RM-1, a multifamily district established primarily to foster family-oriented options. The property itself is generously sized, offering approximately 28,000 square feet on a clear Lot. Seller had previously set to develop 17 town house units with ample outdoor space... Call us for the prior plans, we'll layout the possibilities for you. Don't miss this unique development opportunity!