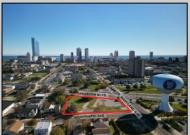

## COMMENTS

DEVELOPER/INVESTER ALERT! This lot is located at the intersection between N. Maryland Ave. and Adriatic Ave in Atlantic City and zoned RM-1, a multifamily district established primarily to foster family-oriented options. The property itself is generously sized, offering approximately 28,000 square feet on a clear Lot. Seller had previously set to develop 17 town house units with ample outdoor space... Call us for the prior plans, we'll layout the possibilities for you. Don't miss this unique development opportunity!