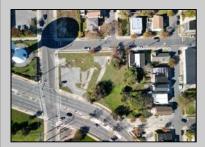

## COMMENTS

DEVELOPER/INVESTER ALERT! This lot is located at the intersection between N. Maryland Ave. and Adriatic Ave in Atlantic City and zoned RM-1, a multifamily district established primarily to foster family-oriented options. The property itself is generously sized, offering approximately 28,000 square feet on a clear Lot. Seller had previously set to develop 17 town house units with ample outdoor space... Call us for the prior plans, we'll layout the possibilities for you. Don't miss this unique development opportunity!