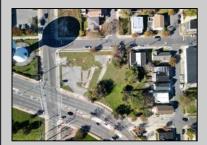

## **COMMENTS**

DEVELOPER/INVESTER ALERT! This lot is located at the intersection between N. Maryland Ave. and Adriatic Ave in Atlantic City and zoned RM-1, a multifamily district established primarily to foster family-oriented options. The property itself is generously sized, offering approximately 28,000 square feet on a clear Lot. Seller had previously set to develop 17 town house units with ample outdoor space... Call us for the prior plans, we'll layout the possibilities for you. Don't miss this unique development opportunity!