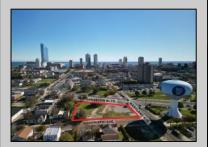

## COMMENTS

DEVELOPER/INVESTER ALERT! This lot is located at the intersection between N. Maryland Ave. and Adriatic Ave in Atlantic City and zoned RM-1, a multifamily district established primarily to foster family-oriented options. The property itself is generously sized, offering approximately 28,000 square feet on a clear Lot. Seller had previously set to develop 17 town house units with ample outdoor space... Call us for the prior plans, we'll layout the possibilities for you. Don't miss this unique development opportunity!