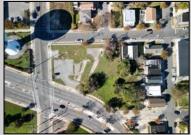

## **COMMENTS**

DEVELOPER/INVESTER ALERT! This lot is located at the intersection between N. Maryland Ave. and Adriatic Ave in Atlantic City and zoned RM-1, a multifamily district established primarily to foster family-oriented options. The property itself is generously sized, offering approximately 28,000 square feet on a clear Lot. Seller had previously set to develop 17 town house units with ample outdoor space... Call us for the prior plans, we'll layout the possibilities for you. Don't miss this unique development opportunity!