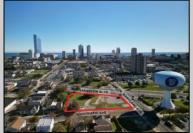

## COMMENTS

DEVELOPER/INVESTER ALERT! This lot is located at the intersection between N. Maryland Ave. and Adriatic Ave in Atlantic City and zoned RM-1, a multifamily district established primarily to foster family-oriented options. The property itself is generously sized, offering approximately 28,000 square feet on a clear Lot. Seller had previously set to develop 17 town house units with ample outdoor space... Call us for the prior plans, we'll layout the possibilities for you. Don't miss this unique development opportunity!