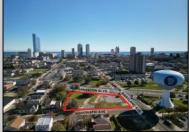

## COMMENTS

DEVELOPER/INVESTER ALERT! This lot is located at the intersection between N. Maryland Ave. and Adriatic Ave in Atlantic City and zoned RM-1, a multifamily district established primarily to foster family-oriented options. The property itself is generously sized, offering approximately 28,000 square feet on a clear Lot. Seller had previously set to develop 17 town house units with ample outdoor space... Call us for the prior plans, we'll layout the possibilities for you. Don't miss this unique development opportunity!