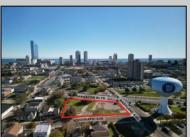

## COMMENTS

DEVELOPER/INVESTER ALERT! This lot is located at the intersection between N. Maryland Ave. and Adriatic Ave in Atlantic City and zoned RM-1, a multifamily district established primarily to foster family-oriented options. The property itself is generously sized, offering approximately 28,000 square feet on a clear Lot. Seller had previously set to develop 17 town house units with ample outdoor space... Call us for the prior plans, we'll layout the possibilities for you. Don't miss this unique development opportunity!