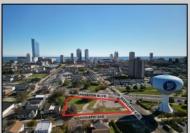

## **COMMENTS**

DEVELOPER/INVESTER ALERT! This lot is located at the intersection between N. Maryland Ave. and Adriatic Ave in Atlantic City and zoned RM-1, a multifamily district established primarily to foster family-oriented options. The property itself is generously sized, offering approximately 28,000 square feet on a clear Lot. Seller had previously set to develop 17 town house units with ample outdoor space... Call us for the prior plans, we'll layout the possibilities for you. Don't miss this unique development opportunity!