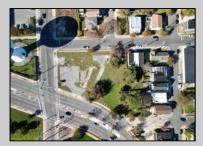

## **COMMENTS**

DEVELOPER/INVESTER ALERT! This lot is located at the intersection between N. Maryland Ave. and Adriatic Ave in Atlantic City and zoned RM-1, a multifamily district established primarily to foster family-oriented options. The property itself is generously sized, offering approximately 28,000 square feet on a clear Lot. Seller had previously set to develop 17 town house units with ample outdoor space... Call us for the prior plans, we'll layout the possibilities for you. Don't miss this unique development opportunity!