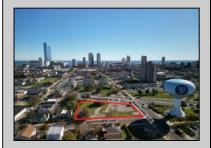

## COMMENTS

DEVELOPER/INVESTER ALERT! This lot is located at the intersection between N. Maryland Ave. and Adriatic Ave in Atlantic City and zoned RM-1, a multifamily district established primarily to foster family-oriented options. The property itself is generously sized, offering approximately 28,000 square feet on a clear Lot. Seller had previously set to develop 17 town house units with ample outdoor space... Call us for the prior plans, we'll layout the possibilities for you. Don't miss this unique development opportunity!